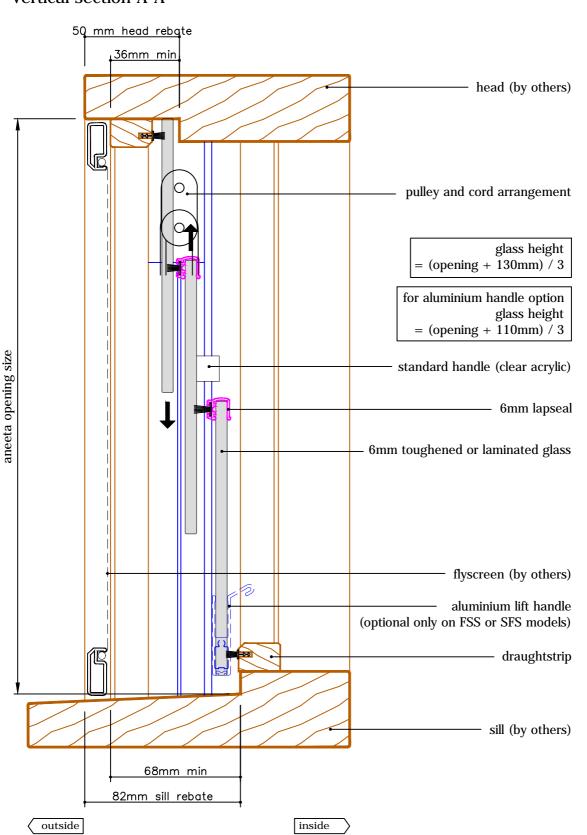

# 3 pane 6mm sashless double hung in timber frames

with timber covers vertical section A-A

FSS Alternative Option