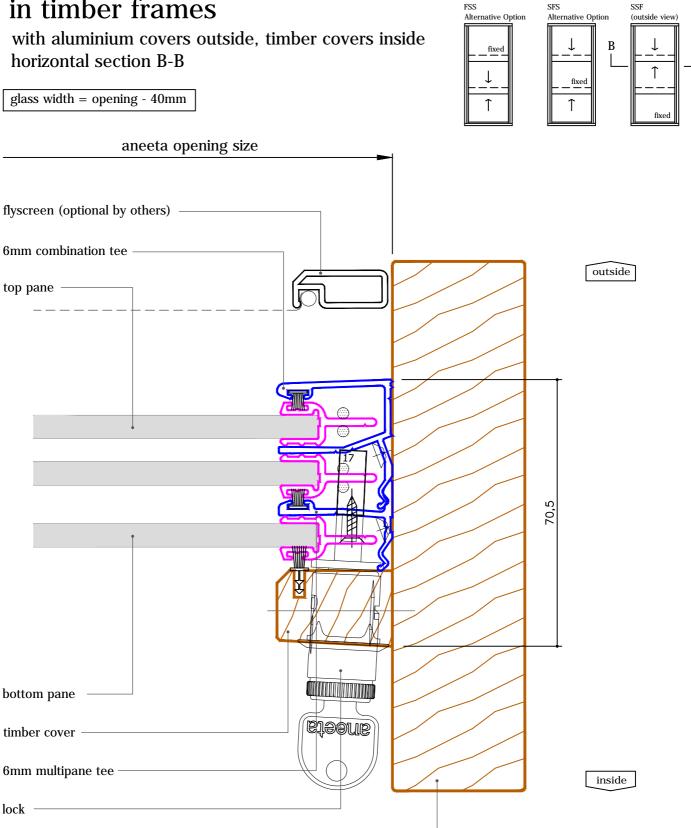

#### 3 pane 6mm sashless double hung in timber frames

with aluminium covers outside, timber covers inside horizontal section B-B

jamb (by others) -

lock

top pane

A

SSF (outside view)

ſ