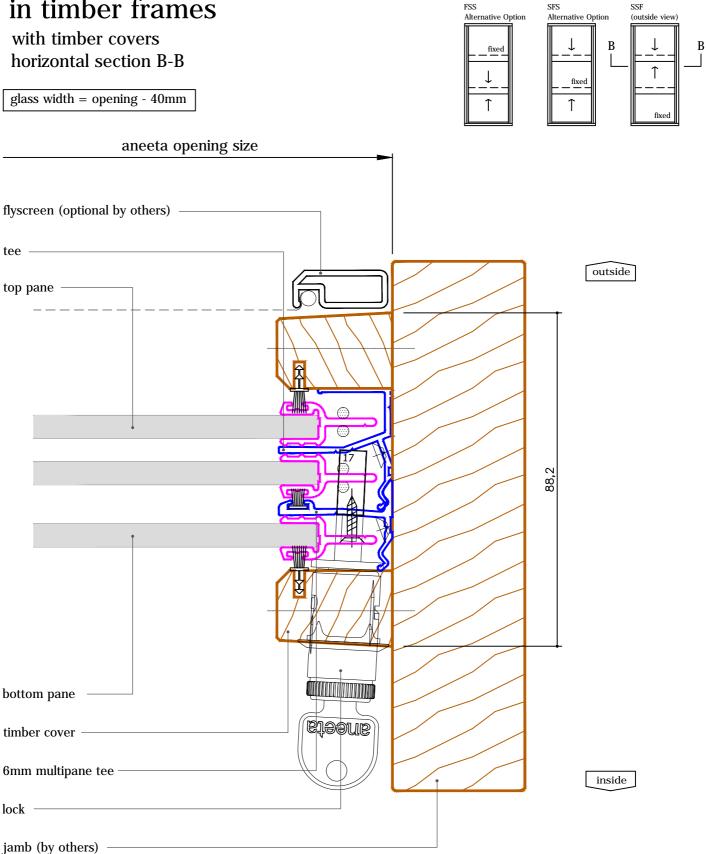

#### 3 pane 6mm sashless double hung in timber frames

with aluminium covers outside, timber covers inside horizontal section B-B

jamb (by others) -

lock

top pane

A

SSF (outside view)

ſ