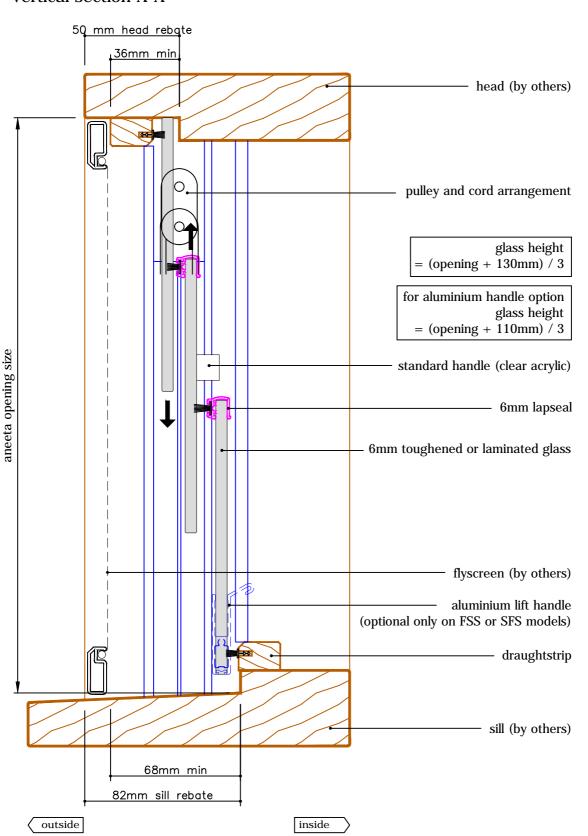

# 3 pane 6mm sashless double hung in timber frames

with aluminium covers outside, timber covers inside vertical section A-A

FSS Alternative Option

SSF

В

SFS

# 3 pane 6mm sashless double hung in timber frames

with aluminium covers vertical section A-A