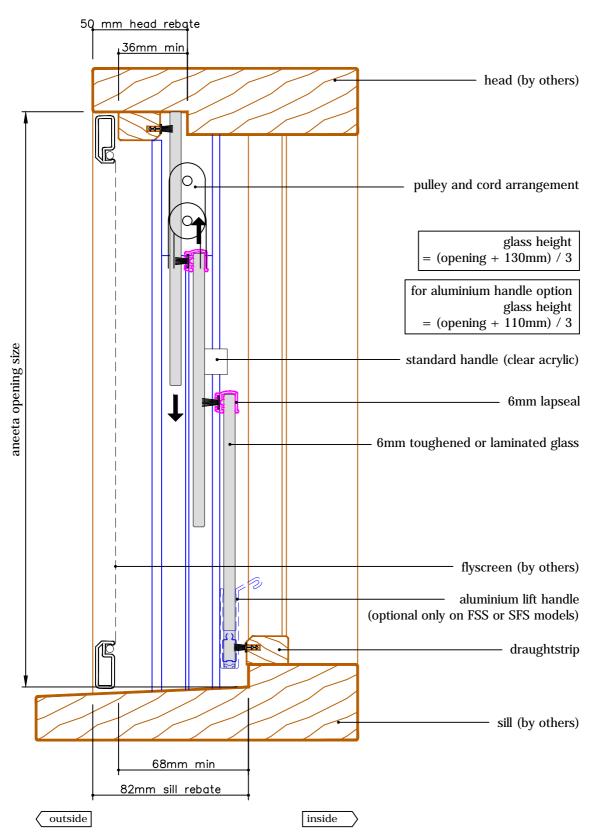

# 3 pane 6mm sashless double hung in timber frames

with aluminium covers vertical section A-A