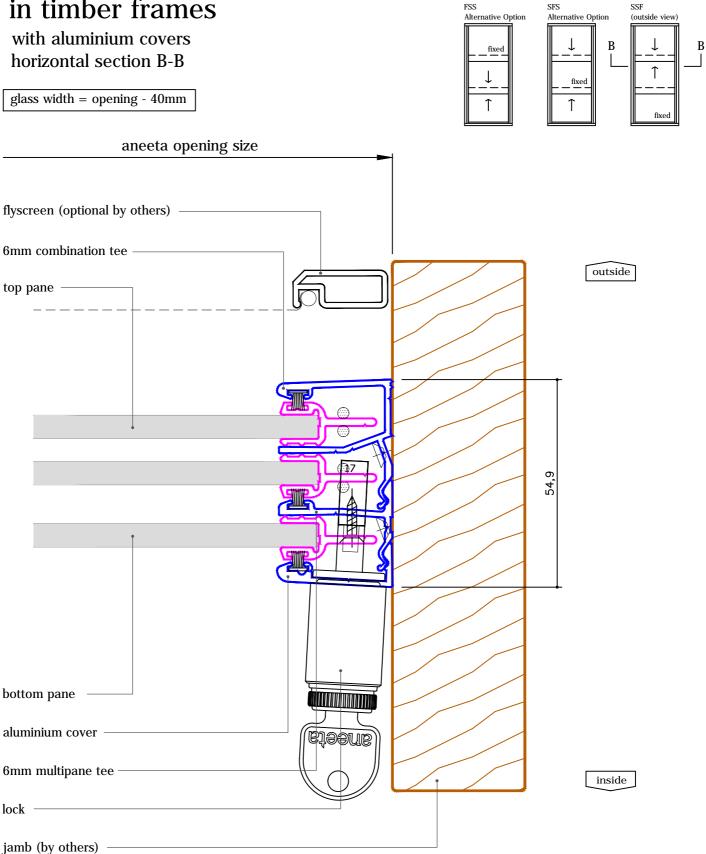

A

SSF (outside view)

T

# 3 pane 6mm sashless double hung in timber frames

with timber covers vertical section A-A





FSS Alternative Option



### 3 pane 6mm sashless double hung in timber frames





# 3 pane 6mm sashless double hung in timber frames

with aluminium covers outside, timber covers inside vertical section A-A





FSS Alternative Option



SSF

В

SFS

#### 3 pane 6mm sashless double hung in timber frames

with aluminium covers outside, timber covers inside horizontal section B-B



jamb (by others) -

lock

top pane



A

SSF (outside view)

ſ

# 3 pane 6mm sashless double hung in timber frames

with aluminium covers vertical section A-A









### 3 pane 6mm sashless double hung in timber frames